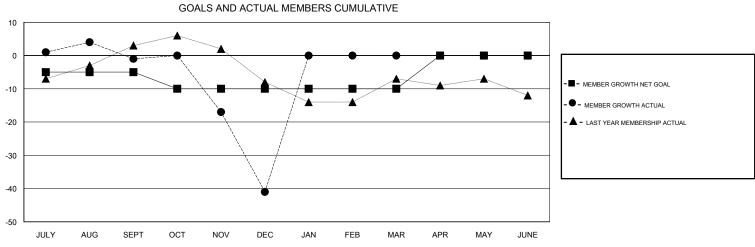

## MONTHLY MEMBERSHIP PROGRESS REPORT

## District 105BN

Results as of: 12/31/2018







| DROPPED CLUBS: 3  DROPPED MEMBERS |    | 17 CLUBS OF 47 ADDED 1 OR MORE<br>NEW MEMBERS | GENDER DISTRIBUTION  MALE 501 (70.96%)  FEMALE 205 (29.04%)  Women Percentage Fiscal Year Goal: 31% |     |
|-----------------------------------|----|-----------------------------------------------|-----------------------------------------------------------------------------------------------------|-----|
| DECEASED                          | 6  | CLICK HERE FOR CUMULATIVE  MEMBERSHIP DATA    | TOTAL FAMILY UNIT MEMBERS                                                                           | 131 |
| CLUB CANCELLED                    | 6  |                                               |                                                                                                     | 00  |
|