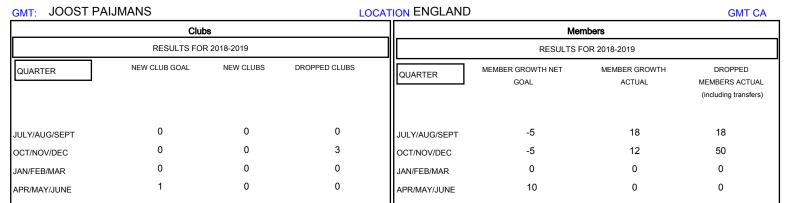

## MONTHLY MEMBERSHIP PROGRESS REPORT

## District 105BN

Results as of: 12/31/2018







| DROPPED CLUBS: 3  DROPPED MEMBERS |    | 17 CLUBS OF 47 ADDED 1 OR MORE<br>NEW MEMBERS | GENDER DISTRIBUTION  MALE 501 (70.96%)  FEMALE 205 (29.04%)  Women Percentage Fiscal Year Goal: 31% |     |
|-----------------------------------|----|-----------------------------------------------|-----------------------------------------------------------------------------------------------------|-----|
| DECEASED                          | 6  | CLICK HERE FOR CUMULATIVE  MEMBERSHIP DATA    | TOTAL FAMILY UNIT MEMBERS                                                                           | 131 |
| CLUB CANCELLED                    | 6  |                                               |                                                                                                     | 00